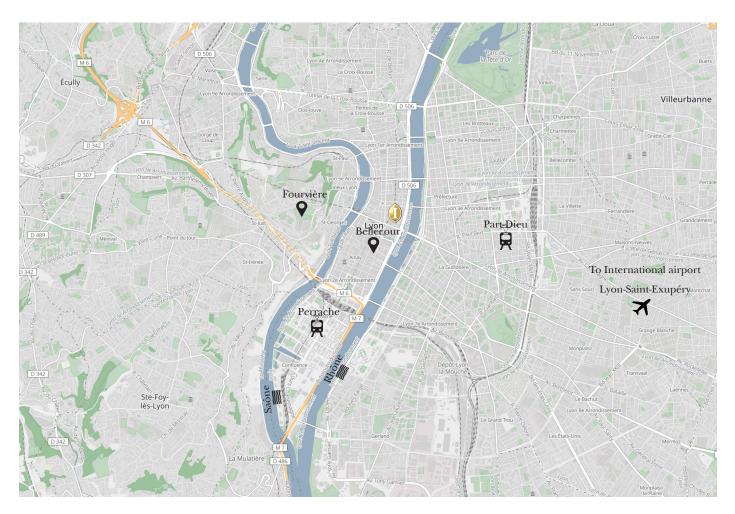

# GETTING TO THE HOTEL

# FROM THE INTERNATIONAL LYON SAINT-EXUPÉRY AIRPORT

### PUBLIC TRANSPORT

TRAVEL TIME: FROM 50 TO 60 MINUTES Take the Rhônexpress (direction Gare Part-Dieu Villette train station) Get off at Vaulx-en-Velin-La Soie Take the metro line A (direction Perrache) Get off at Cordelier Walk for 5 minutes You have reached your destination InterContinental Lyon – Hotel Dieu

### BY CAR

TRAVEL TIME: FROM 38 TO 50 MINUTES Take the Nationale N346 Take the autoroute A42 towards Lyon Follow the Boulevard Laurent Bonnevay (D383) Cross over the Winston Churchill Bridge You are now on the Quai Jules Courmont You have reached your destination: the InterContinental Lyon – Hotel Dieu

# BY TAXI

TRAVEL TIME: FROM 38 to 50 minutes Fare between 70-80  $\in$  (depending on traffic)

# FROM LYON PART-DIEU TRAIN STATION

### PUBLIC TRANSPORT

TRAVEL TIME: FROM 20 TO 30 MINUTES Take the metro B (direction Gare d'Oullins) Get off at Charpennes Take the metro line A (direction Perrache) Get off at Cordelier Walk for 5 minutes You have reached your destination InterContinental Lyon – Hotel Dieu

## BY TAXI

TRAVEL TIME: FROM 11 to 30 minutes Fare between 25-40€ (depending on traffic)

### BY CAR

#### TRAVEL TIME: FROM 11 TO 30 MINUTES

Take the Avenue Georges Pompidouou Then take the Boulevard Marius Vivier Merle Cross over the Winston Churchill Bridge You are now on the Quai Jules Courmont You have reached your destination: the InterContinental Lyon – Hotel Dieu

# FROM LYON PERRACHE TRAIN STATION

#### PUBLIC TRANSPORT

TRAVEL TIME: FROM 10 TO 15 MINUTES Take the metro A (direction Vaulx-en-Velin-La Soie) Get off at Bellecour Walk for 5 minutes You have reached your destination InterContinental Lyon – Hotel Dieu

### BY TAXI

TRAVEL TIME: FROM 13 TO 25 MINUTES Fare between 15-30€ (selon circulation)

### BY CAR

TRAVEL TIME: FROM 13 TO 25 MINUTES Take the quai Perrache Then follow Cours Suchet and Quai Dr Gailleton in the direction of the Quai Jules Courmont You have reached your destination: the InterContinental Lyon – Hotel Dieu